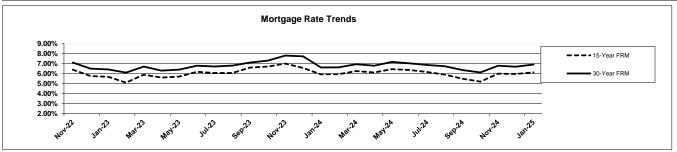

| January | 17  | 2021 |
|---------|-----|------|
| January | 1/. | 2023 |

| 30 Year Fixed Rate 6.375% 0.000 \$ 623.87 6.463% N/A N/A N/A 20 Year Fixed Rate 6.500% 0.000 \$ 625.52 6.587% N/A N/A N/A 15 Year Fixed Rate 6.125% 0.000 \$ 850.62 6.268% N/A N/A N/A 10 Year Fixed Rate 6.000% 0.000 \$ 811.44 6.134% N/A                                                                                                                                                                                                                                                                                                                                                                                                                                                                                                                                                                                                                                                                                                                                                                                                                                                                                                                                                                                                                                                                                                                                                                                                                                                                                                                                                                                                                                                                                                                                                                                                                                                                                                                                                                                                                                                    |                    |                              |                                                                  |        |        |              | January | 11, 2025     | 1939            |  |  |  |
|------------------------------------------------------------------------------------------------------------------------------------------------------------------------------------------------------------------------------------------------------------------------------------------------------------------------------------------------------------------------------------------------------------------------------------------------------------------------------------------------------------------------------------------------------------------------------------------------------------------------------------------------------------------------------------------------------------------------------------------------------------------------------------------------------------------------------------------------------------------------------------------------------------------------------------------------------------------------------------------------------------------------------------------------------------------------------------------------------------------------------------------------------------------------------------------------------------------------------------------------------------------------------------------------------------------------------------------------------------------------------------------------------------------------------------------------------------------------------------------------------------------------------------------------------------------------------------------------------------------------------------------------------------------------------------------------------------------------------------------------------------------------------------------------------------------------------------------------------------------------------------------------------------------------------------------------------------------------------------------------------------------------------------------------------------------------------------------------------------------------------------|--------------------|------------------------------|------------------------------------------------------------------|--------|--------|--------------|---------|--------------|-----------------|--|--|--|
| 30 Year Fixed Rate 6.375% 0.000 \$ 623.87 6.463% N/A N/A N/A 20 Year Fixed Rate 6.500% 0.000 \$ 625.52 6.587% N/A N/A N/A 15 Year Fixed Rate 6.125% 0.000 \$ 850.62 6.268% N/A N/A N/A 10 Year Fixed Rate 6.000% 0.000 \$ 811.44 6.134% N/A                                                                                                                                                                                                                                                                                                                                                                                                                                                                                                                                                                                                                                                                                                                                                                                                                                                                                                                                                                                                                                                                                                                                                                                                                                                                                                                                                                                                                                                                                                                                                                                                                                                                                                                                                                                                                                                    | Portfolio Fixed    |                              |                                                                  |        |        |              |         |              |                 |  |  |  |
| 20 Year Fixed Rate 6.500% 0.000 \$ 625.52 6.587% N/A N/A 15 Year Fixed Rate 6.125% 0.000 \$ 850.62 6.268% N/A N/A 10 Year Fixed Rate 6.000% 0.000 \$ 811.44 6.134% N/A N/A  Conventional Fixed  Program Rate* Points P&I per \$100,000 APR** 1st Adj Rate 1st Adj Paymo April Paym | Rate               | Program                      | Rate*                                                            | Points | P&I p  | er \$100,000 | APR**   | 1st Adj Rate | 1st Adj Payment |  |  |  |
| 15 Year Fixed Rate 6.125% 0.000 \$ 850.62 6.268% N/A N/A N/A 10 Year Fixed Rate 6.000% 0.000 \$ 811.44 6.134% N/A                                                                                                                                                                                                                                                                                                                                                                                                                                                                                                                                                                                                                                                                                                                                                                                                                                                                                                                                                                                                                                                                                                                                                                                                                                                                                                                                                                                                                                                                                                                                                                                                                                                                                                                                                                                                                                                                                                                                                                              | 6.37               | 30 Year Fixed Rate           | 6.375%                                                           | 0.000  | \$     | 623.87       | 6.463%  | N/A          | N/A             |  |  |  |
| 10 Year Fixed Rate 6.000% 0.000 \$ 811.44 6.134% N/A N/A  Conventional Fixed  Program Rate* Points P&I per \$100,000 APR** 1st Adj Rate 1st Adj Paymo 30 Year Fixed Rate 6.875% 0.000 \$ 656.93 6.968% N/A N/A N/A 30 Year Fixed Rate 7.000% 0.000 \$ 631.41 6.677% N/A N/A N/A 20 Year Fixed Rate 7.000% 0.000 \$ 665.30 7.094% N/A N/A N/A 20 Year Fixed Rate 6.750% 1.000 \$ 648.60 6.941% N/A N/A N/A N/A N/A N/A S0 Year Fixed Rate Points P&I per \$100,000 APR** 1st Adj Rate 1st Adj Paymo 30 Year Fixed Rate 7.500% 0.000 \$ 699.21 7.568% N/A N/A N/A 30 Year Fixed Rate 7.375% 1.000 \$ 690.68 7.545% N/A N/A                                                                                                                                                                                                                                                                                                                                                                                                                                                                                                                                                                                                                                                                                                                                                                                                                                                                                                                                                                                                                                                                                                                                                                                                                                                                                                                                                                                                                                                                                                           | 6.50               | 20 Year Fixed Rate           | 6.500%                                                           | 0.000  | \$     | 625.52       | 6.587%  | N/A          | N/A             |  |  |  |
| Conventional Fixed           Program         Rate*         Points         P&I per \$100,000         APR**         1st Adj Rate         1st Adj Paymo           30 Year Fixed Rate         6.875%         0.000         \$ 656.93         6.968%         N/A         N/A           30 Year Fixed Rate         6.490%         1.000         \$ 631.41         6.677%         N/A         N/A           20 Year Fixed Rate         7.000%         0.000         \$ 665.30         7.094%         N/A         N/A           20 Year Fixed Rate         6.750%         1.000         \$ 648.60         6.941%         N/A         N/A           High Balance           Program         Rate*         Points         P&I per \$100,000         APR**         1st Adj Rate         1st Adj Paymo           30 Year Fixed Rate         7.500%         0.000         \$ 699.21         7.568%         N/A         N/A           30 Year Fixed Rate         7.375%         1.000         \$ 690.68         7.545%         N/A         N/A                                                                                                                                                                                                                                                                                                                                                                                                                                                                                                                                                                                                                                                                                                                                                                                                                                                                                                                                                                                                                                                                                                    | 6.12               | 15 Year Fixed Rate           | 6.125%                                                           | 0.000  | \$     | 850.62       | 6.268%  | N/A          | N/A             |  |  |  |
| Program         Rate*         Points         P&I per \$100,000         APR**         1st Adj Rate         1st Adj Paymon           30 Year Fixed Rate         6.875%         0.000         \$ 656.93         6.968%         N/A         N/A           30 Year Fixed Rate         6.490%         1.000         \$ 631.41         6.677%         N/A         N/A           20 Year Fixed Rate         7.000%         0.000         \$ 665.30         7.094%         N/A         N/A           20 Year Fixed Rate         6.750%         1.000         \$ 648.60         6.941%         N/A         N/A           High Balance           Program         Rate*         Points         P&I per \$100,000         APR**         1st Adj Rate         1st Adj Paymon           30 Year Fixed Rate         7.500%         0.000         \$ 699.21         7.568%         N/A         N/A           30 Year Fixed Rate         7.375%         1.000         \$ 690.68         7.545%         N/A         N/A                                                                                                                                                                                                                                                                                                                                                                                                                                                                                                                                                                                                                                                                                                                                                                                                                                                                                                                                                                                                                                                                                                                               | 6.000              | 10 Year Fixed Rate           | 6.000%                                                           | 0.000  | \$     | 811.44       | 6.134%  | N/A          | N/A             |  |  |  |
| 30 Year Fixed Rate 6.875% 0.000 \$ 656.93 6.968% N/A N/A 30 Year Fixed Rate 6.490% 1.000 \$ 631.41 6.677% N/A N/A 20 Year Fixed Rate 7.000% 0.000 \$ 665.30 7.094% N/A N/A 20 Year Fixed Rate 6.750% 1.000 \$ 648.60 6.941% N/A N/A  High Balance Program Rate* Points P&I per \$100,000 APR** 1st Adj Rate 1st Adj Paymo 30 Year Fixed Rate 7.500% 0.000 \$ 699.21 7.568% N/A N/A 30 Year Fixed Rate 7.375% 1.000 \$ 690.68 7.545% N/A N/A                                                                                                                                                                                                                                                                                                                                                                                                                                                                                                                                                                                                                                                                                                                                                                                                                                                                                                                                                                                                                                                                                                                                                                                                                                                                                                                                                                                                                                                                                                                                                                                                                                                                                        | Conventional Fixed |                              |                                                                  |        |        |              |         |              |                 |  |  |  |
| 30 Year Fixed Rate 6.490% 1.000 \$ 631.41 6.677% N/A N/A 20 Year Fixed Rate 7.000% 0.000 \$ 665.30 7.094% N/A N/A 20 Year Fixed Rate 6.750% 1.000 \$ 648.60 6.941% N/A N/A  High Balance  Program Rate* Points P&I per \$100,000 APR** 1st Adj Rate 1st Adj Paymo 30 Year Fixed Rate 7.500% 0.000 \$ 699.21 7.568% N/A N/A 30 Year Fixed Rate 7.375% 1.000 \$ 690.68 7.545% N/A N/A                                                                                                                                                                                                                                                                                                                                                                                                                                                                                                                                                                                                                                                                                                                                                                                                                                                                                                                                                                                                                                                                                                                                                                                                                                                                                                                                                                                                                                                                                                                                                                                                                                                                                                                                                | Rate               | Program                      | Rate*                                                            | Points | P&I p  | er \$100,000 | APR**   | 1st Adj Rate | 1st Adj Payment |  |  |  |
| 20 Year Fixed Rate         7.000%         0.000         \$ 665.30         7.094%         N/A         N/A           20 Year Fixed Rate         6.750%         1.000         \$ 648.60         6.941%         N/A         N/A           High Balance           Program         Rate*         Points         P&I per \$100,000         APR**         1st Adj Rate         1st Adj Paymont           30 Year Fixed Rate         7.500%         0.000         \$ 699.21         7.568%         N/A         N/A           30 Year Fixed Rate         7.375%         1.000         \$ 690.68         7.545%         N/A         N/A                                                                                                                                                                                                                                                                                                                                                                                                                                                                                                                                                                                                                                                                                                                                                                                                                                                                                                                                                                                                                                                                                                                                                                                                                                                                                                                                                                                                                                                                                                       | 6.87               | 30 Year Fixed Rate           | 6.875%                                                           | 0.000  | \$     | 656.93       | 6.968%  | N/A          | N/A             |  |  |  |
| 20 Year Fixed Rate         6.750%         1.000         \$ 648.60         6.941%         N/A         N/A           High Balance           Program         Rate*         Points         P&I per \$100,000         APR**         1st Adj Rate         1st Adj Paymo           30 Year Fixed Rate         7.500%         0.000         \$ 699.21         7.568%         N/A         N/A           30 Year Fixed Rate         7.375%         1.000         \$ 690.68         7.545%         N/A         N/A                                                                                                                                                                                                                                                                                                                                                                                                                                                                                                                                                                                                                                                                                                                                                                                                                                                                                                                                                                                                                                                                                                                                                                                                                                                                                                                                                                                                                                                                                                                                                                                                                            | 6.490              | 30 Year Fixed Rate           | 6.490%                                                           | 1.000  | \$     | 631.41       | 6.677%  | N/A          | N/A             |  |  |  |
| High Balance           Program         Rate*         Points         P&I per \$100,000         APR**         1st Adj Rate         1st Adj Paymo           30 Year Fixed Rate         7.500%         0.000         \$ 699.21         7.568%         N/A         N/A           30 Year Fixed Rate         7.375%         1.000         \$ 690.68         7.545%         N/A         N/A                                                                                                                                                                                                                                                                                                                                                                                                                                                                                                                                                                                                                                                                                                                                                                                                                                                                                                                                                                                                                                                                                                                                                                                                                                                                                                                                                                                                                                                                                                                                                                                                                                                                                                                                               | 7.000              | 20 Year Fixed Rate           | 7.000%                                                           | 0.000  | \$     | 665.30       | 7.094%  | N/A          | N/A             |  |  |  |
| Program         Rate*         Points         P&I per \$100,000         APR**         1st Adj Rate         1st Adj Paymo           30 Year Fixed Rate         7.500%         0.000         \$ 699.21         7.568%         N/A         N/A           30 Year Fixed Rate         7.375%         1.000         \$ 690.68         7.545%         N/A         N/A                                                                                                                                                                                                                                                                                                                                                                                                                                                                                                                                                                                                                                                                                                                                                                                                                                                                                                                                                                                                                                                                                                                                                                                                                                                                                                                                                                                                                                                                                                                                                                                                                                                                                                                                                                      | 6.750              | 20 Year Fixed Rate           | 6.750%                                                           | 1.000  | \$     | 648.60       | 6.941%  | N/A          | N/A             |  |  |  |
| 30 Year Fixed Rate       7.500%       0.000       \$ 699.21       7.568%       N/A       N/A         30 Year Fixed Rate       7.375%       1.000       \$ 690.68       7.545%       N/A       N/A                                                                                                                                                                                                                                                                                                                                                                                                                                                                                                                                                                                                                                                                                                                                                                                                                                                                                                                                                                                                                                                                                                                                                                                                                                                                                                                                                                                                                                                                                                                                                                                                                                                                                                                                                                                                                                                                                                                                  | High Balance       |                              |                                                                  |        |        |              |         |              |                 |  |  |  |
| 30 Year Fixed Rate 7.375% 1.000 \$ 690.68 7.545% N/A N/A                                                                                                                                                                                                                                                                                                                                                                                                                                                                                                                                                                                                                                                                                                                                                                                                                                                                                                                                                                                                                                                                                                                                                                                                                                                                                                                                                                                                                                                                                                                                                                                                                                                                                                                                                                                                                                                                                                                                                                                                                                                                           | Rate               | Program                      | Rate*                                                            | Points | P&I p  | er \$100,000 | APR**   | 1st Adj Rate | 1st Adj Payment |  |  |  |
|                                                                                                                                                                                                                                                                                                                                                                                                                                                                                                                                                                                                                                                                                                                                                                                                                                                                                                                                                                                                                                                                                                                                                                                                                                                                                                                                                                                                                                                                                                                                                                                                                                                                                                                                                                                                                                                                                                                                                                                                                                                                                                                                    | 7.500              | 30 Year Fixed Rate           | 7.500%                                                           | 0.000  | \$     | 699.21       | 7.568%  | N/A          | N/A             |  |  |  |
| 15 Year Fixed Rate 7.625% 0.000 \$ 934.13 7.734% N/A N/A                                                                                                                                                                                                                                                                                                                                                                                                                                                                                                                                                                                                                                                                                                                                                                                                                                                                                                                                                                                                                                                                                                                                                                                                                                                                                                                                                                                                                                                                                                                                                                                                                                                                                                                                                                                                                                                                                                                                                                                                                                                                           | 7.37               | 30 Year Fixed Rate           | 7.375%                                                           | 1.000  | \$     | 690.68       | 7.545%  | N/A          | N/A             |  |  |  |
|                                                                                                                                                                                                                                                                                                                                                                                                                                                                                                                                                                                                                                                                                                                                                                                                                                                                                                                                                                                                                                                                                                                                                                                                                                                                                                                                                                                                                                                                                                                                                                                                                                                                                                                                                                                                                                                                                                                                                                                                                                                                                                                                    | 7.62               | 15 Year Fixed Rate           | 7.625%                                                           | 0.000  | \$     | 934.13       | 7.734%  | N/A          | N/A             |  |  |  |
| Government                                                                                                                                                                                                                                                                                                                                                                                                                                                                                                                                                                                                                                                                                                                                                                                                                                                                                                                                                                                                                                                                                                                                                                                                                                                                                                                                                                                                                                                                                                                                                                                                                                                                                                                                                                                                                                                                                                                                                                                                                                                                                                                         |                    |                              |                                                                  |        |        |              |         |              |                 |  |  |  |
| Program Rate* Points P&I per \$100,000 APR** 1st Adj Rate 1st Adj Paymo                                                                                                                                                                                                                                                                                                                                                                                                                                                                                                                                                                                                                                                                                                                                                                                                                                                                                                                                                                                                                                                                                                                                                                                                                                                                                                                                                                                                                                                                                                                                                                                                                                                                                                                                                                                                                                                                                                                                                                                                                                                            | Rate               | Program                      | Rate*                                                            | Points | P&I po | er \$100,000 | APR**   | 1st Adj Rate | 1st Adj Payment |  |  |  |
| FHA 30 Year Fixed Rate 6.250% 0.000 \$ 615.72 6.337% N/A N/A                                                                                                                                                                                                                                                                                                                                                                                                                                                                                                                                                                                                                                                                                                                                                                                                                                                                                                                                                                                                                                                                                                                                                                                                                                                                                                                                                                                                                                                                                                                                                                                                                                                                                                                                                                                                                                                                                                                                                                                                                                                                       | 6.250              | FHA 30 Year Fixed Rate       | 6.250%                                                           | 0.000  | \$     | 615.72       | 6.337%  | N/A          | N/A             |  |  |  |
| VA 30 Yr Fixed 7.750% 0.000 \$ 716.41 7.851% N/A N/A                                                                                                                                                                                                                                                                                                                                                                                                                                                                                                                                                                                                                                                                                                                                                                                                                                                                                                                                                                                                                                                                                                                                                                                                                                                                                                                                                                                                                                                                                                                                                                                                                                                                                                                                                                                                                                                                                                                                                                                                                                                                               | 7.750              | VA 30 Yr Fixed               | 7.750%                                                           | 0.000  | \$     | 716.41       | 7.851%  | N/A          | N/A             |  |  |  |
| Specialty - Call for Pricing                                                                                                                                                                                                                                                                                                                                                                                                                                                                                                                                                                                                                                                                                                                                                                                                                                                                                                                                                                                                                                                                                                                                                                                                                                                                                                                                                                                                                                                                                                                                                                                                                                                                                                                                                                                                                                                                                                                                                                                                                                                                                                       |                    |                              |                                                                  |        |        |              |         |              |                 |  |  |  |
| Program Description                                                                                                                                                                                                                                                                                                                                                                                                                                                                                                                                                                                                                                                                                                                                                                                                                                                                                                                                                                                                                                                                                                                                                                                                                                                                                                                                                                                                                                                                                                                                                                                                                                                                                                                                                                                                                                                                                                                                                                                                                                                                                                                |                    | Program                      | Description                                                      |        |        |              |         |              |                 |  |  |  |
| FHA High Balance 30 Yr Fixed FHA 30 year fixed with loan amount higher than county loan limit                                                                                                                                                                                                                                                                                                                                                                                                                                                                                                                                                                                                                                                                                                                                                                                                                                                                                                                                                                                                                                                                                                                                                                                                                                                                                                                                                                                                                                                                                                                                                                                                                                                                                                                                                                                                                                                                                                                                                                                                                                      |                    | FHA High Balance 30 Yr Fixed | FHA 30 year fixed with loan amount higher than county loan limit |        |        |              |         |              |                 |  |  |  |
| Within Reach DPA Fixed 30 Conventional 30 year fixed with Down Payment Assistance                                                                                                                                                                                                                                                                                                                                                                                                                                                                                                                                                                                                                                                                                                                                                                                                                                                                                                                                                                                                                                                                                                                                                                                                                                                                                                                                                                                                                                                                                                                                                                                                                                                                                                                                                                                                                                                                                                                                                                                                                                                  |                    | Within Reach DPA Fixed 30    | Conventional 30 year fixed with Down Payment Assistance          |        |        |              |         |              |                 |  |  |  |
| TRIO (OwnOption)  Lease home payments until ownership transfers to an FHA Loan                                                                                                                                                                                                                                                                                                                                                                                                                                                                                                                                                                                                                                                                                                                                                                                                                                                                                                                                                                                                                                                                                                                                                                                                                                                                                                                                                                                                                                                                                                                                                                                                                                                                                                                                                                                                                                                                                                                                                                                                                                                     |                    | TRIO (OwnOption)             | Lease home payments until ownership transfers to an FHA Loan     |        |        |              |         |              |                 |  |  |  |
| Link 97.5%-100% Financing Long Term Finance Agreement (40 year term)                                                                                                                                                                                                                                                                                                                                                                                                                                                                                                                                                                                                                                                                                                                                                                                                                                                                                                                                                                                                                                                                                                                                                                                                                                                                                                                                                                                                                                                                                                                                                                                                                                                                                                                                                                                                                                                                                                                                                                                                                                                               |                    | Link 97.5%-100% Financing    | Long Term Finance Agreement (40 year term)                       |        |        |              |         |              |                 |  |  |  |
| Reverse Mortgage Senior program to take equity out of their home                                                                                                                                                                                                                                                                                                                                                                                                                                                                                                                                                                                                                                                                                                                                                                                                                                                                                                                                                                                                                                                                                                                                                                                                                                                                                                                                                                                                                                                                                                                                                                                                                                                                                                                                                                                                                                                                                                                                                                                                                                                                   |                    | Reverse Mortgage             | Senior program to take equity out of their home                  |        |        |              |         |              |                 |  |  |  |